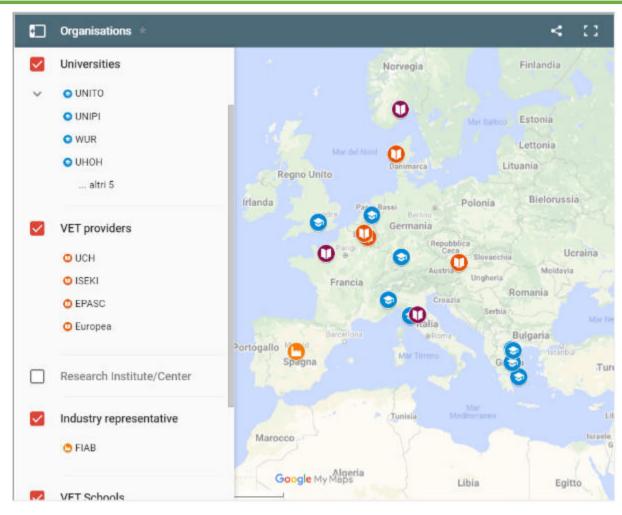

### Task 4.3: Map creation, update and use

It will be kept updated during the project lifetime and maintained afterwards. The databases will be further used in **Task 4.3** and integrated with a geographical map as an additional layer on the website.